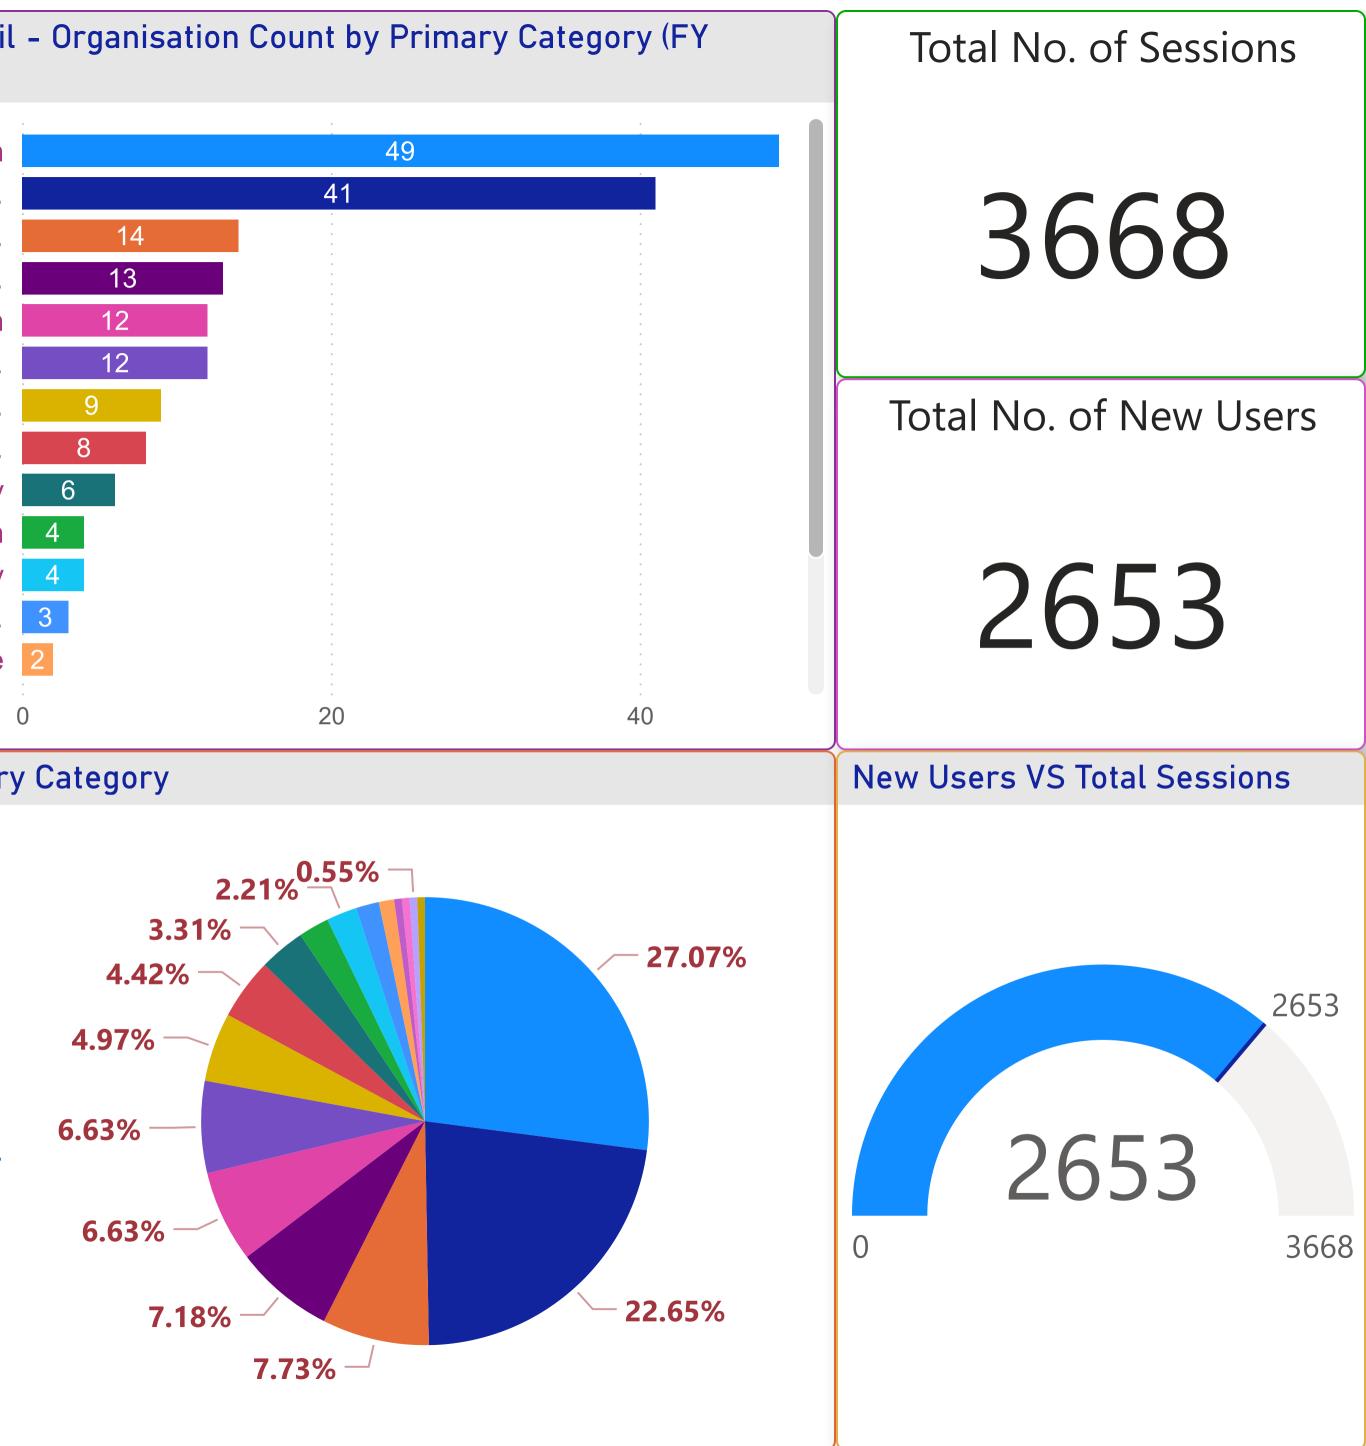

## Light Regional Council - Organisation Count by Primary Category (FY 2021-2022)

Count of Organisation

### FY 2021-2022 **Primary Category** $\sim$ $\square$ Accommodation $\sim$ Animals, Birds **Communication & Information Services** $\sim$ Community Organisation & Development $\sim$ | | Education $\sim$ Employment $\sim$ | | Environment & Heritage $\sim$ Finance, Income, Business $\sim$ Government $\sim$ | | Health & Disability $\sim$ $\sim$ $\square$ Law & Justice Personal & Family Support $\sim$

- $\sim$   $\Box$  Public Safety
- $\checkmark$   $\square$  Recreation
- $\checkmark$   $\square$  Religions & Philosophies
- ✓ □ Rural Organisation & Development
- $\smile$   $\square$  Service Moved or Closed