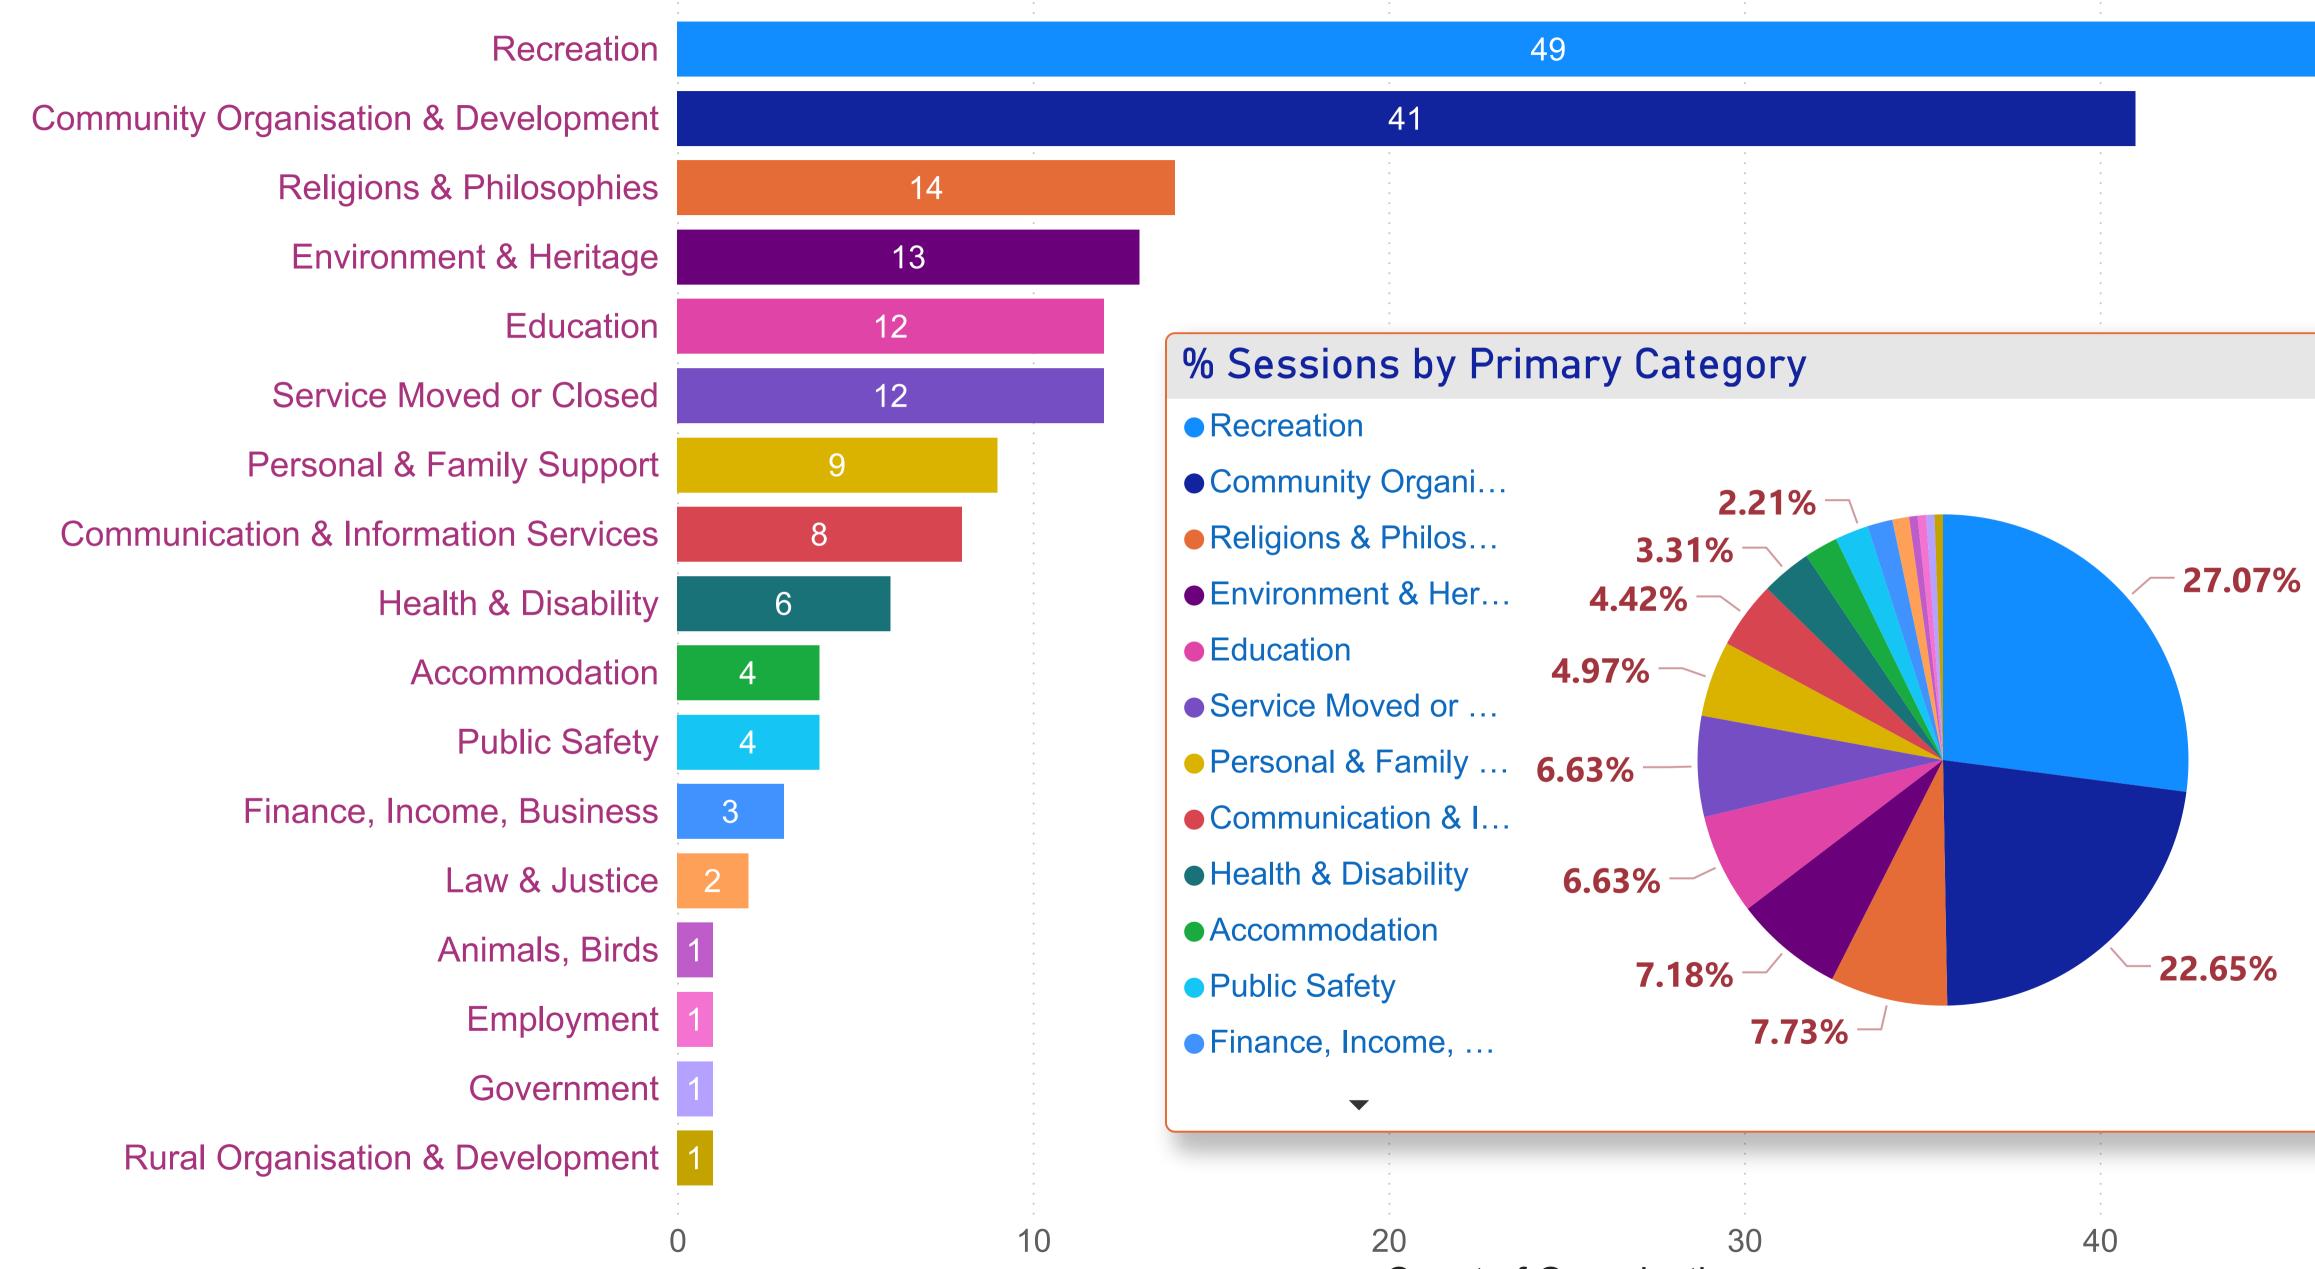

## Light Regional Council - Organisation Count by Primary Category (FY 2021-2022)

Count of Organisation

### FY 2021-2022 **Primary Category** $\sim$ $\square$ Accommodation $\sim$ Animals, Birds **Communication & Information Services** $\sim$ Community Organisation & Development $\sim$ | | Education $\sim$ Employment $\sim$ | | Environment & Heritage $\sim$ Finance, Income, Business $\sim$ Government $\sim$ | | Health & Disability $\sim$ $\sim$ $\square$ Law & Justice Personal & Family Support $\sim$

- $\sim$   $\Box$  Public Safety
- $\checkmark$   $\square$  Recreation
- $\checkmark$   $\square$  Religions & Philosophies
- ✓ □ Rural Organisation & Development
- $\smile$   $\square$  Service Moved or Closed